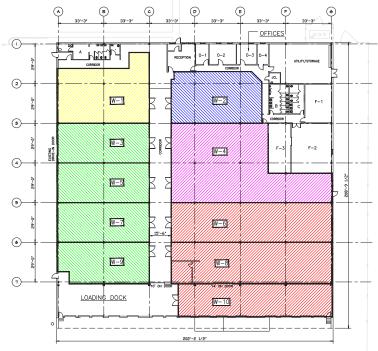

## **NEED MORE FACILITY SPACEP** MOVE IN READY MAREHOUSE UNITS

Centrally located in New Brunswick, New Jersey on a very truck-friendly site, with easy access to the New Jersey Turnpike/I-95 via Route 1. The Port of NY/NJ is as close as most companies ever desire to be, and the property is within minutes of one of the largest concentrations of population in the country. Solid concrete block building with ample loading capabilities and high ceilings.

- Ideal "Last Mile Delivery" location ability to reach all points of the New York Metro Area
- Truck-friendly site with immense "swing room" or "circulation" for 53' trailers and large box trucks
- Multiple loading positions, making it ideal for distribution and logistics-oriented companies
- Heavy power capabilities serve the potential for manufacturing-oriented businesses.