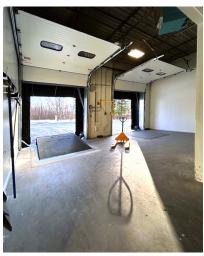

The property is ideally situated in the Gateway at Blue Hills, an industrial business park located about one mile from access to Interstate-91. The modernized solid block building sits on a site of over four acres, and features loading docks, drive-in doors, high ceilings, and heavy power for potential manufacturing-type uses.

- Immaculate industrial facility with high ceilings, loading docks and access to drive-in door
- Truck-friendly site located near Bradley International Airport
- Close to Interstate-91 and other major Highways
- Ideal for e-commerce, distribution/logistics, light manufacturing and/or safe and secure warehousing space
- Suitable "Last-Mile" delivery location to service the Greater New England population.