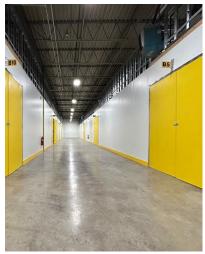

The property is ideally situated in the Gateway at Blue Hills, an industrial business park located about one mile from access to Interstate-91. The modernized solid block building sits on a site of over four acres, and features loading docks, drive-in doors, high ceilings, and heavy power for potential manufacturing-type uses.

- Immaculate industrial facility with high ceilings, loading docks and access to drive-in door
- Truck-friendly site located near Bradley International Airport
- Close to Interstate-91 and other major Highways
- Ideal for e-commerce, distribution/logistics, light manufacturing and/or safe and secure warehousing space
- Suitable "Last-Mile" delivery location to service the Greater New England population.