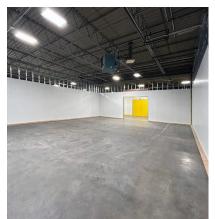

The property is ideally situated in the Gateway at Blue Hills, an industrial business park located about one mile from access to Interstate-91. The modernized solid block building sits on a site of over four acres, and features loading docks, drive-in doors, high ceilings, and heavy power for potential manufacturing-type uses.

- Immaculate industrial facility with high ceilings, loading docks and access to drive-in door
- Truck-friendly site located near Bradley International Airport
- Close to Interstate-91 and other major Highways
- Ideal for e-commerce, distribution/logistics, light manufacturing and/or safe and secure warehousing space
- Suitable "Last-Mile" delivery location to service the Greater New England population.