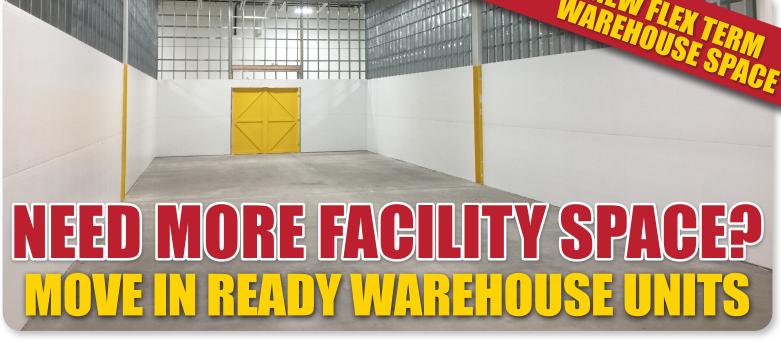

The property is ideally situated in the Gateway at Blue Hills, an industrial business park located about one mile from access to Interstate-91. The modernized solid block building sits on a site of over four acres, and features loading docks, drive-in doors, high ceilings, and heavy power for potential manufacturing-type uses.

- Immaculate industrial facility with high ceilings, loading docks and access to drive-in door
- Truck-friendly site located near Bradley International Airport
- Close to Interstate-91 and other major Highways
- Ideal for e-commerce, distribution/logistics, light manufacturing and/or safe and secure warehousing space
- Suitable "Last-Mile" delivery location to service the Greater New England population.