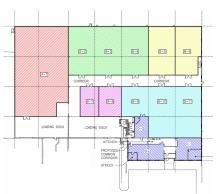

The property is ideally situated in the Gateway at Blue Hills, an industrial business park located about one mile from access to Interstate-91. The modernized solid block building sits on a site of over four acres, and features loading docks, drive-in doors, high ceilings, and heavy power for potential manufacturing-type uses.