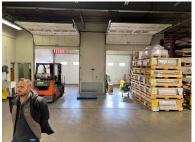

The property is ideally situated in the Gateway at Blue Hills, an industrial business park located about one mile from access to Interstate-91. The modernized solid block building sits on a site of over four acres, and features loading docks, drive-in doors, high ceilings, and heavy power for potential manufacturing-type uses.

- Immaculate, well-maintained industrial building on a truck friendly site
- Heavy Power for potential manufacturing type uses
- New, modern office space
- Convenient Hartford area location equidistant between New York and Boston
- Easy Access to points North (Massachusetts) and points South (I-84, New Haven, CT Turnpike).