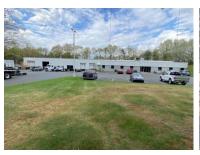

The property is ideally situated in the Gateway at Blue Hills, an industrial business park located about one mile from access to Interstate-91. The modernized solid block building sits on a site of over four acres, and features loading docks, drive-in doors, high ceilings, and heavy power for potential manufacturing-type uses.