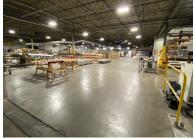

The property is ideally situated in the Gateway at Blue Hills, an industrial business park located about one mile from access to Interstate-91. The modernized solid block building sits on a site of over four acres, and features loading docks, drive-in doors, high ceilings, and heavy power for potential manufacturing-type uses.

- Immaculate, well-maintained industrial building on a truck friendly site
- Heavy Power for potential manufacturing type uses
- New, modern office space
- Convenient Hartford area location equidistant between New York and Boston
- Easy Access to points North (Massachusetts) and points South (I-84, New Haven, CT Turnpike).