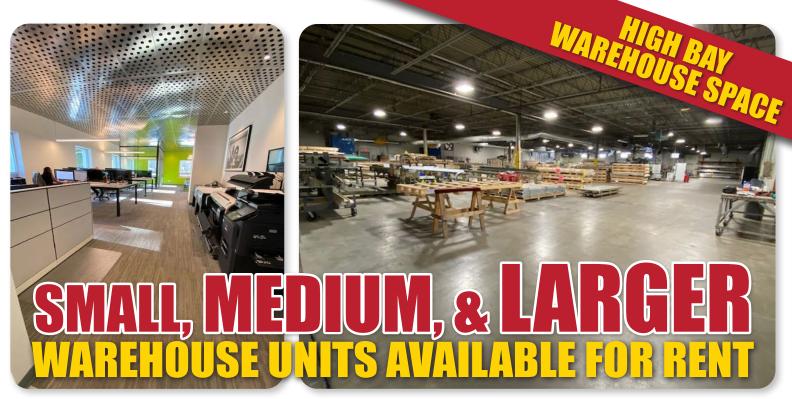

- Immaculate, well-maintained industrial building on a truck friendly site
- Heavy Power for potential manufacturing type uses
- New, modern office space
- Convenient Hartford area location equidistant between New York and Boston
- Easy Access to points North (Massachusetts) and points South (I-84, New Haven, CT Turnpike).