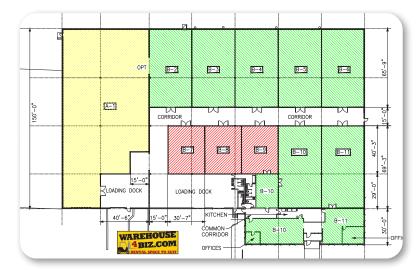

The property is ideally situated in the Gateway at Blue Hills, an industrial business park located about one mile from access to Interstate-91. The modernized solid block building sits on a site of over four acres, and features loading docks, drive-in doors, high ceilings, and heavy power for potential manufacturing-type uses.